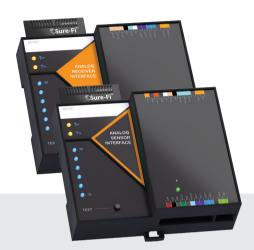

## Analog Wireless Bridge

50 mile range line-of-sight 1 mile with obstructions

## Wire Replacement for Industrial Control

- Installs In Minutes
- Sure as a wire
- Works with Multiple Analog Inputs and Outputs (4-20 mA and 0-10 VDC)
- · General Purpose Relays suitable for multiple applications.

## FEATURES

- One Relay Input/Output each direction
- 2 Voltage Loops Input/Output each direction
- 2 Current Loops from Sensor to Receiver
- 2 Thermister inputs from Sensor to Receiver
- DIN rail mount or direct wall mount

- Signal Strength, Transmit & Receive indicators
- Test Button for easy range testing
- Field configurable and updatable with Sure-Fi\* App