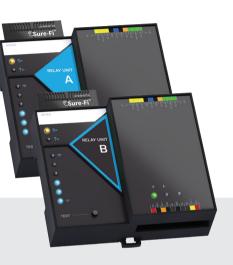

#### **FEATURES**

- Unit B: Two Form C Solid State Relays
- One Digital Input/Output each unit
- Battery backup input with battery charger and UPS function
- DIN rail mount or direct wall mount

- Unit A: Two Form C Mechanical Relays Signal Strength, Transmit & Receive
  - indicators
    - Test Button for easy range testing
    - Field configurable and updatable with Sure-Fi® App