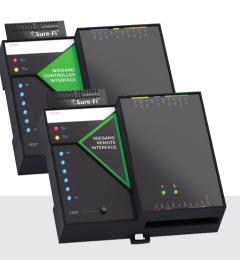

# Wiegand Wireless Bridge

50 mile range line-of-sight 1 mile with obstructions

### Wire Replacement for Access Control

- Installs in minutes
- Sure-as-a-wire
- Competitive with true cost of wiring for all job types (easy and difficult wire pulls)
- General purpose relays suitable for multiple applications

#### G FEATURES

- Works with Any Wiegand protocol
- 1 Wiegand inputs
- 2 relay outputs (Wet or Dry)
- Request to exit input (REX)
- Door monitor input (DPS)
- Battery backup input with battery charger and UPS function

- DIN rail mount or direct wall mount
- Signal Strength, Transmit & Receive indicators
- Test Button for easy range testing
- Field configurable and updatable with Sure-Fi\* App